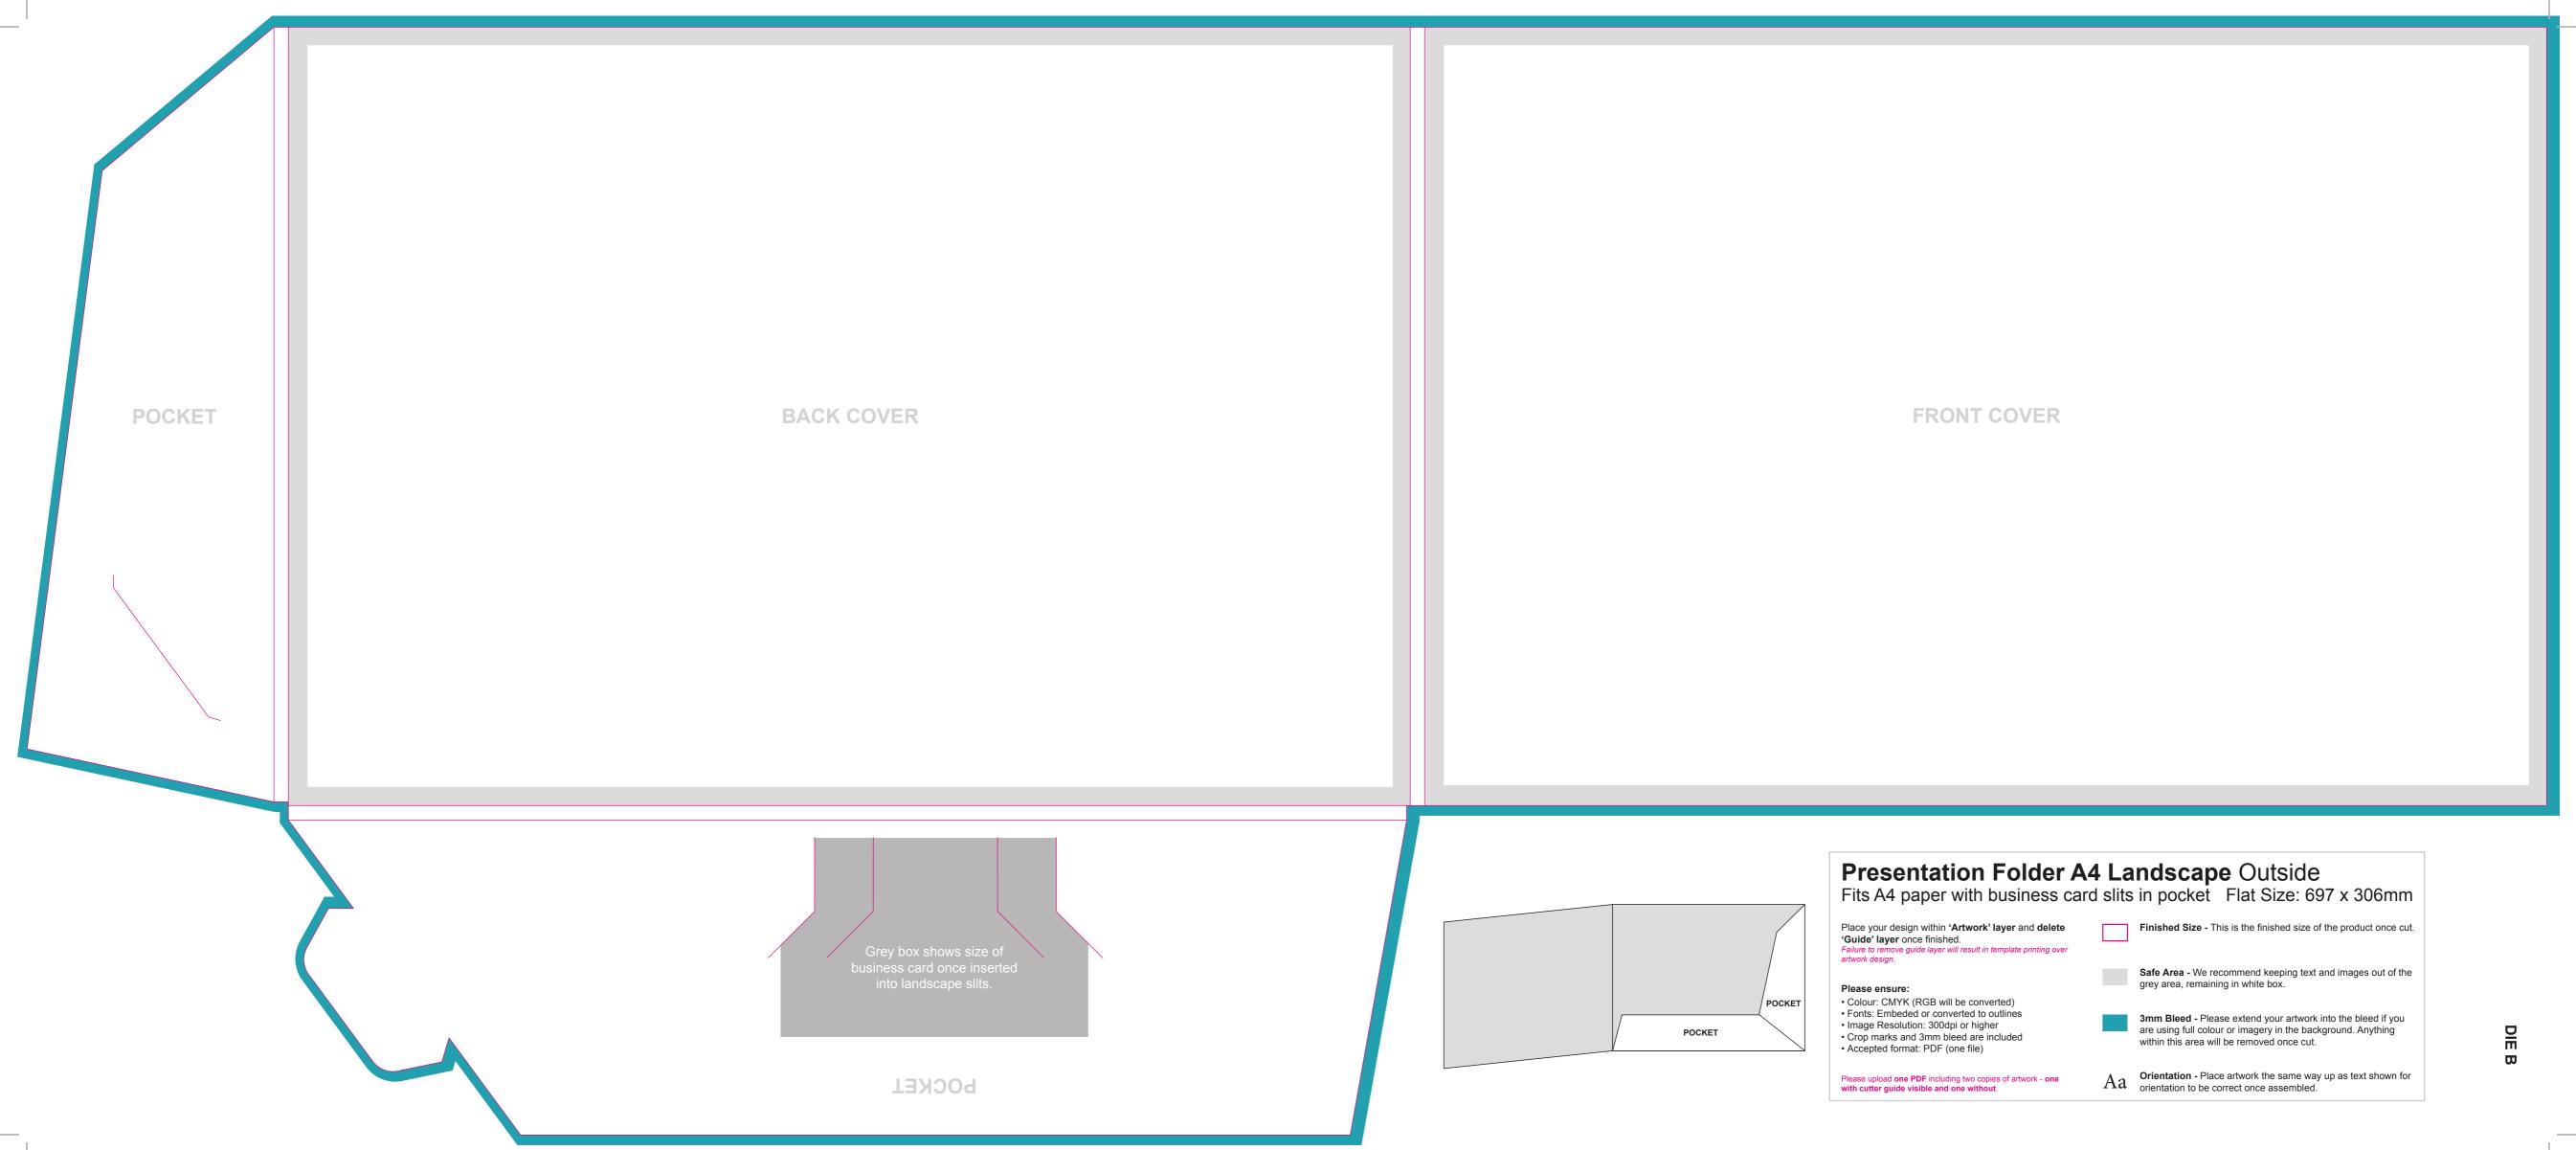

**INSIDE LEFT** 

**INSIDE RIGHT** 

INSIDE OF POCKET

## Presentation Folder A4 Landscape Inside Fits A4 paper with business card slits in pocket Flat Size: 697 x 306mm

Place your design within 'Artwork' layer and delete 'Guide' layer once finished.
Failure to remove guide layer will result in template printing over artwork design.

 Colour: CMYK (RGB will be converted) Fonts: Embeded or converted to outlines
 Image Resolution: 300dpi or higher

Crop marks and 3mm bleed are included
 Accepted format: PDF (one file)

Please upload **one PDF** including two copies of artwork - **one with cutter guide visible and one without**.

Please ensure:

Finished Size - This is the finished size of the product once cut.

**Safe Area -** We recommend keeping text and images out of the grey area, remaining in white box.

3mm Bleed - Please extend your artwork into the bleed if you are using full colour or imagery in the background. Anything within this area will be removed once cut.

 $Aa \quad \begin{array}{l} \text{Orientation - Place artwork the same way up as text shown for} \\ \text{orientation to be correct once assembled.} \end{array}$ 

**INSIDE OF POCKET**